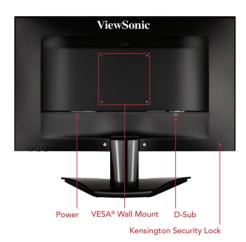

- > Full HD 1080p for superlative pixel performance
  The VA2212a-LED features a Full HD 1080p 1920 x 1080 resolution
  for outstanding pixel-by-pixel image performance. A 16:9
  widescreen ratio minimizes eye fatigue even after hours of viewing
  and supports multi-window viewing without toggling.
- Planet-friendly mercury-free LED backlighting LED backlighting enhances display performance, delivers an outstanding colour range and adjusts contrast ratios for remarkably detailed images. The LED backlight further conserves up to 25% more energy when compared to conventional displays and allows a slimmer panel profile for a pleasant entertainment experience.
- > ECO Mode conserves more energy
  ViewSonic's proprietary ECO Mode function is built into all LED
  displays, offering options to "Optimize (75%)" or "Conserve (50%)".
  Both modes reduce display brightness and conserve up to 25%
  more energy. Especially in low, ambient light, ECO Mode adjusts
  brightness and improves visibility while reducing eye fatigue and
  prolonging display lamp lifetime. With ECO Mode, replacement
  expenditures are reduced while practicing eco-friendliness.
- Reviving colour with sRGB colour correction technology Accurate and consistent colour performance is essential to professionals in graphic design, video editing and other professional environments. With built-in sRGB colour correction technology, the VA2212a-LED can reproduce 100% sRGB rich colour performance and capture original and true image quality.
- VESA® wall mount compliant and Kensington security lock Designed to be robust and easily applied options, the Kensington security lock and flexible VESA® wall mount for the VA2212a-LED serve as functional options perfect for your office or home settings.