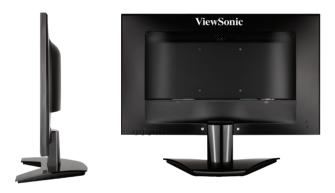

- > Full HD 1080p for superlative pixel performance
  The VA2212a-LED features a Full HD 1080p 1920 x 1080 resolution
  for outstanding pixel-by-pixel image performance. A 16:9
  widescreen ratio minimizes eye fatigue even after hours of viewing
  and supports multi-window viewing without toggling.
- Planet-friendly mercury-free LED backlighting LED backlighting enhances display performance, delivers an outstanding colour range and adjusts contrast ratios for remarkably detailed images. The LED backlight further conserves up to 25% more energy when compared to conventional displays and allows a slimmer panel profile for a pleasant entertainment experience.
- > ECO Mode conserves more energy
  ViewSonic's proprietary ECO Mode function is built into all LED
  displays, offering options to "Optimize (75%)" or "Conserve (50%)".
  Both modes reduce display brightness and conserve up to 25%
  more energy. Especially in low, ambient light, ECO Mode adjusts
  brightness and improves visibility while reducing eye fatigue and
  prolonging display lamp lifetime. With ECO Mode, replacement
  expenditures are reduced while practicing eco-friendliness.
- Reviving colour with sRGB colour correction technology Accurate and consistent colour performance is essential to professionals in graphic design, video editing and other professional environments. With built-in sRGB colour correction technology, the VA2212a-LED can reproduce 100% sRGB rich colour performance and capture original and true image quality.
- VESA® wall mount compliant and Kensington security lock Designed to be robust and easily applied options, the Kensington security lock and flexible VESA® wall mount for the VA2212a-LED serve as functional options perfect for your office or home settings.