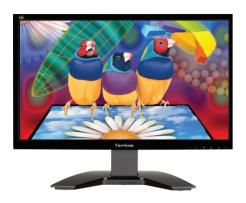

Experience a lifelike viewing experience with one of ViewSonic's 22" Full HD 1080p LED displays the VA2212a-LED. Incorporating an ergonomically accommodating 16:9 widescreen ratio supported by a LED backlit panel, the VA2212a-LED provides professional viewing quality for both business users and home entertainment. ViewSonic also participates in the energy-saving revolution with its new-generation LED backlighting. Exclusive ECO Mode reduces cost and maintenance efforts for corporate users while constructing vivid images with sophisticated details and high colour saturation. Along with a 10,000,000:1 high dynamic contrast ratio, the VA2212a-LED automatically detects the brightness and darkness of input signals to adjust LED backlighting appropriately. The VA2212a-LED also has embedded sRGB colour correction technology which displays an impressive landscape to enhance the viewing experience. This stylish monitor is ideal for any office or corporate environment.