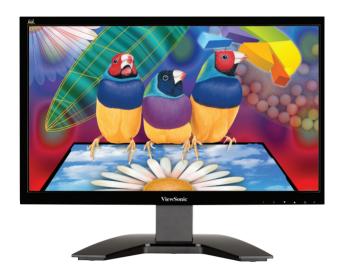

Experience a lifelike viewing experience with one of ViewSonic's 22" Full HD 1080p LED displays the VA2212a-LED. Incorporating an ergonomically accommodating 16:9 widescreen ratio supported by a LED backlit panel, the VA2212a-LED provides professional viewing quality for both business users and home entertainment. ViewSonic also participates in the energy-saving revolution with its new-generation LED backlighting. Exclusive ECO Mode reduces cost and maintenance efforts for corporate users while constructing vivid images with sophisticated details and high colour saturation. Along with a 10,000,000:1 high dynamic contrast ratio, the VA2212a-LED automatically detects the brightness and darkness of input signals to adjust LED backlighting appropriately. The VA2212a-LED also has embedded sRGB colour correction technology which displays an impressive landscape to enhance the viewing experience. This stylish monitor is ideal for any office or corporate environment.