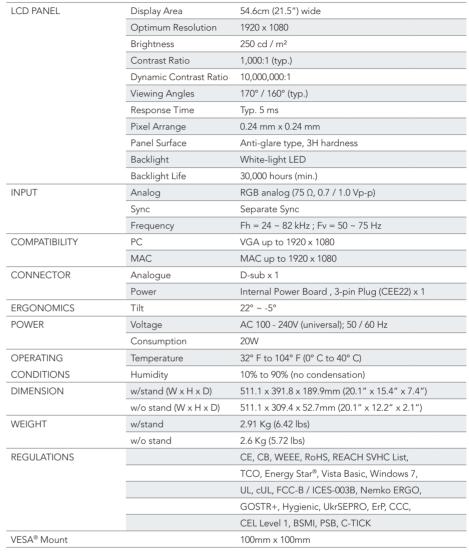

## VA2212a-LED

### **Professional Viewing Quality for Business Users**

#### **Special Features**

10,000,000:1 dynamic contrast ratio

Normal

Dynamic Contrast Ratio

Dynamic contrast ratio detects the brightness of an image, and automatically adjusts the backlight to maximize the monitor's colour range and contrast. Dynamic contrast ratio technology enables the accurate reproduction of images, producing vibrant and rich visual effects.

Experience a lifelike viewing experience with one of ViewSonic's 22" Full HD 1080p LED displays the VA2212a-LED. Incorporating an ergonomically accommodating 16:9 widescreen ratio supported by a LED backlit panel, the VA2212a-LED provides professional viewing quality for both business users and home entertainment. ViewSonic also participates in the energy-saving revolution with its new-generation LED backlighting. Exclusive ECO Mode reduces cost and maintenance efforts for corporate users while constructing vivid images with sophisticated details and high colour saturation. Along with a 10,000,000:1 high dynamic contrast ratio, the VA2212a-LED automatically detects the brightness and darkness of input signals to adjust LED backlighting appropriately. The VA2212a-LED also has embedded sRGB colour correction technology which displays an impressive landscape to enhance the viewing experience. This stylish monitor is ideal for any office or corporate environment.

# VA2212a-LED