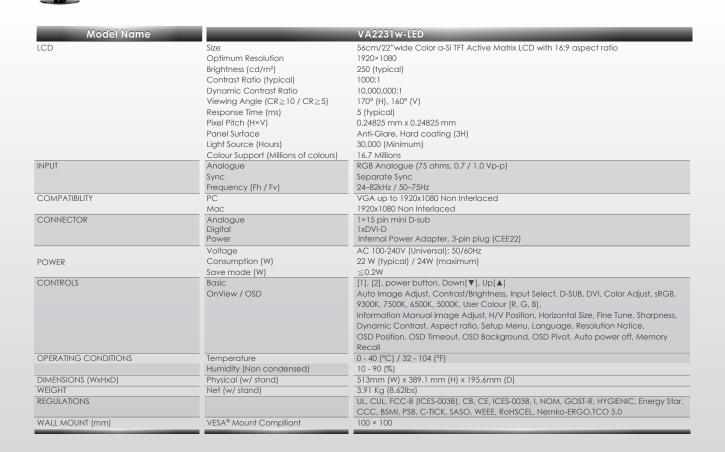

iewing
- > Ultra-Slim Bezel

The ultra-slim bezel makes more productive use of the screen area while minimizing the image gap in multi display applications for continuous data display which enhances the visual experience with clean, minimalist borders around the active image area.

- Impressive 10,000,000:1 dynamic contrast ratio provides greater detail and definition Provides darker black levels and better overall front-ofscreen performance.
- > High brightness and 10,000,000 DCR to reflect the true colour 250 nits high brightness delivers precise accurate colour to realistically display a full array of brilliant shades and hues.
- > Eco-mode automatically reduces power consumption and can extend backlight life and reduce operating power consumption by up to 70%
- > Windows® 7 certified