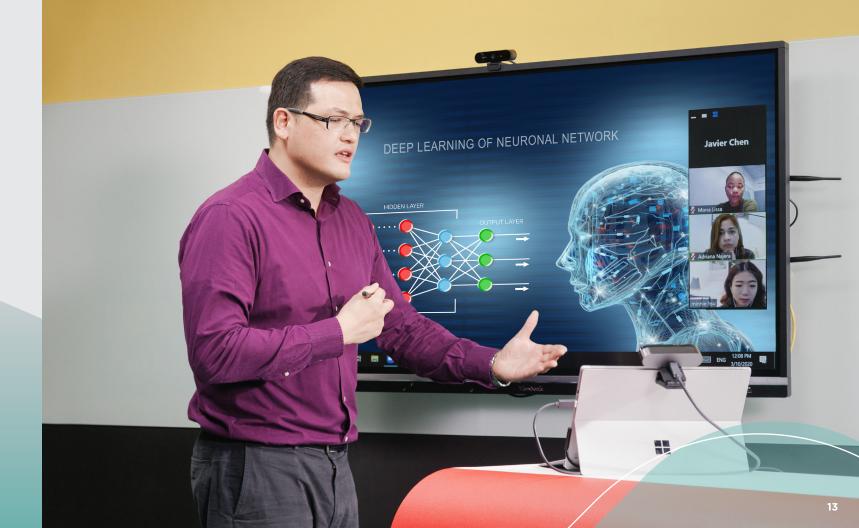

### **ViewSonic Software Suite**

myViewBoard® gives you the power to effortlessly create interactive lessons, present them in an engaging manner, and actively encourage participation.

- Digital whiteboarding tools
- Cross-platform support
- Cloud integration
- Screen recording
- Reliable security
- Hybrid learning
- Device management
- Screen sharing
- Mobile integration
- Lesson templates

### **IDEAL FOR:**

- Classrooms
- Lecture halls
- Hybrid and remote learning

### **ViewSonic Software Suite**

Tools Designed for the Way You Teach. The ViewSonic® software suite is your visual learning platform. Purpose-built to connect, engage and inspire through a comprehensive suite of apps, it empowers educators and professionals like you to work, teach and learn in your own way.

myViewBoard\*: Best-in-class interactive whiteboarding software that help you get the most out of your ViewBoard interactive display. It allows you to give real-time quizzes to both in-class students and remote learners; it lets students write, highlight text and manipulate content to share from any location; it delivers thousands more ways to make your lessons more engaging and the classroom more interactive.