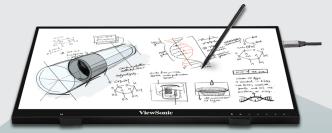

### **ViewBoard Pen Displays**

A natural handwriting experience with pressure-sensitive pens lets you add a personal touch to your lessons. Engage your students and enhance learning outcomes as you write, draw and annotate lesson in real time.

- Intuitive pressure-sensitive pens provide a natural handwriting experience for flawless writing, drawing and annotation
- Palm rejection technology enables you to write freely without worrying about errant touch inputs from your palm or wrist resting on the screen
- Works seamlessly with myViewBoard® software for easy whiteboarding, annotation and remote collaboration
- Works with PowerPoint, Illustrator, Paint, Photoshop and other programs
- Transports easily for more engaging lessons in the classroom and at home
- Compatible with Windows, macOS and ChromeOS