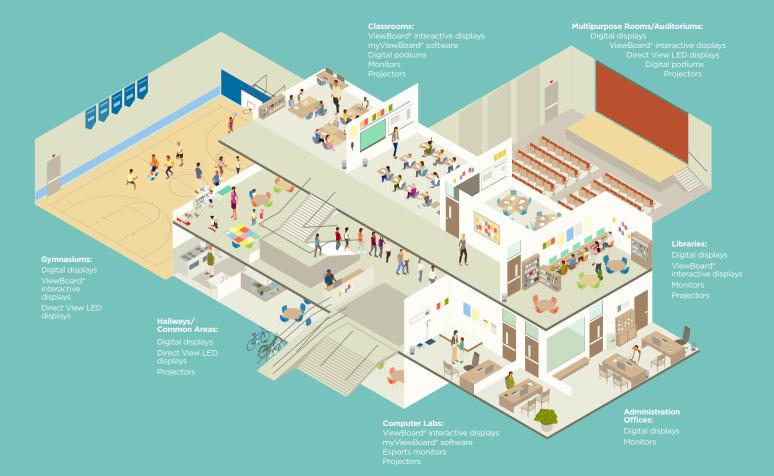

### **Digital Displays**

Instantaneous communication is key for school events, emergency notifications, and even menu board changes in the cafeteria. We provide a simple and efficient way of communicating with students, faculty, and staff—instantly, and across campus.

Photo

- School entrances
- Outside classrooms
- Quads/hallways/common areas
- Administration offices
- Libraries

# ViewBoard® Interactive Displays

With ViewBoard interactive displays, myViewBoard® collaboration software, and optional Windows slot-in PCs, we deliver a complete turnkey solution for agile collaboration spaces – all you need to add are the tables and chairs.

#### **IDEAL FOR:**

- Collaboration spaces
- Classrooms
- Esports coaching & broadcasting
- Esports fan viewing
- Libraries

### **All-In-One Direct View LED Displays**

With huge 135", 163" and 216" screen sizes, these displays make a sizable impression in any multipurpose room, student center or auditorium, boasting seamless video wall images in Full HD and 4K resolutions.

#### **IDEAL FOR:**

- Lobbies
- Student centers
- Esports arenas
- Reception areas
- Auditoriums

## **High-Brightness Lamp-Free Projectors**

Bring lessons to life in classrooms of any size with our high-brightness lamp-free projectors.

- Up to 6,000 ANSI lumens
- High-brightness projectors fit any type of room
- Next-generation laser phosphor and LED light sources for virtually maintenance-free usage
- No lamps means lower Total Cost of Ownership (TCO)
- Instant on/off functionality for faster meetings
- Flexible installation with horizontal and vertical lens shift
- 360-degree and portrait projection
- Project 100" images inches away from the wall with ultra-short throw projectors
- Up to 5-year limited warranty, parts and labor\*

#### **IDEAL FOR:**

- Auditoriums
- Classrooms
- Gaming rooms and labs

### **Esports Solutions**

Our monitors, large format commercial displays and ViewBoard interactive displays are ideal for game prep, strategizing, training and coaching. All-in-One Direct View LED displays and high refresh rate projectors deliver immersive images that will boost school spirit in esports arenas.

#### **IDEAL FOR:**

- Gaming lounges
- Computer media labs
- Student centers
- Gymnasiums/stadiums
- Quads/common areas
- Broadcasting and shoutcasting areas