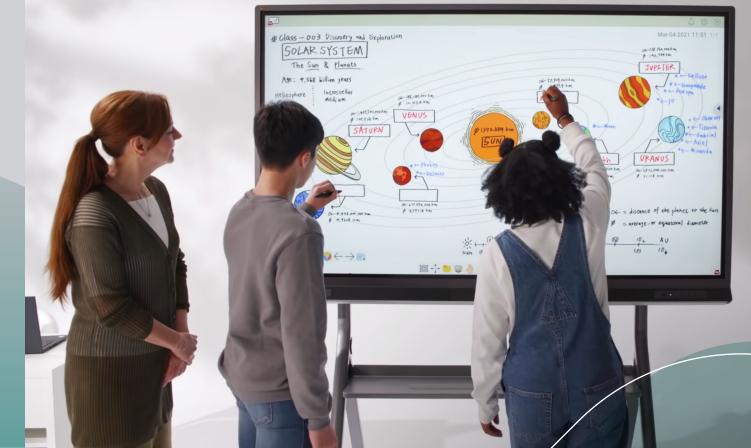

# ViewBoard® Interactive Displays

With ViewBoard interactive displays, myViewBoard® collaboration software, and optional Windows slot-in PCs, we deliver a complete turnkey solution for agile collaboration spaces – all you need to add are the tables and chairs.

- Responsive touchscreen ideal for ideation and collaboration
- Integrated screen casting encourages content sharing
- ViewSonic Manager<sup>™</sup> and vController<sup>™</sup> software provide a simple and intuitive interface for remote management
- Native integration with myViewBoard software enables teachers to present, students to collaborate, and IT teams to manage all products across the myViewBoard ecosystem

#### **IDEAL FOR:**

- Collaboration spaces
- Classrooms
- Esports coaching & broadcasting
- Esports fan viewing
- Libraries