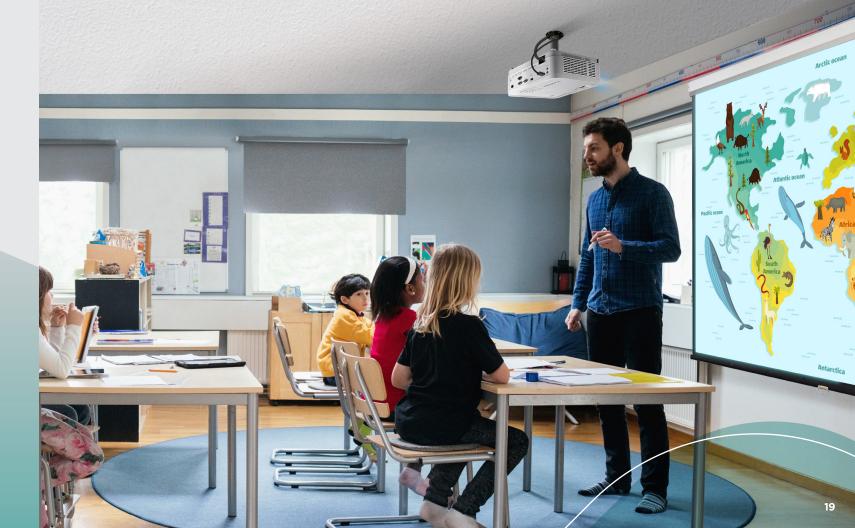

## **High-Brightness Lamp-Free Projectors**

Bring lessons to life in classrooms of any size with our high-brightness lamp-free projectors.

- Up to 6,000 ANSI lumens
- High-brightness projectors fit any type of room
- Next-generation laser phosphor and LED light sources for virtually maintenance-free usage
- No lamps means lower Total Cost of Ownership (TCO)
- Instant on/off functionality for faster meetings
- Flexible installation with horizontal and vertical lens shift
- 360-degree and portrait projection
- Project 100" images inches away from the wall with ultra-short throw projectors
- Up to 5-year limited warranty, parts and labor\*

#### **IDEAL FOR:**

- Auditoriums
- Classrooms
- Gaming rooms and labs