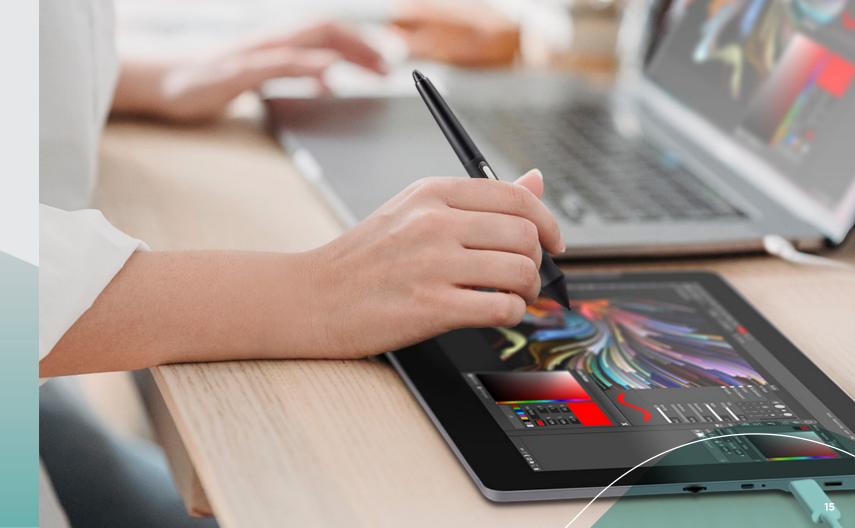

### **ViewBoard Pen Displays**

A natural handwriting experience with pressure-sensitive pens lets you add a personal touch to your lessons. Engage your students and enhance learning outcomes as you write, draw and annotate lesson in real time.

- Intuitive pressure-sensitive pens provide a natural handwriting experience for flawless writing, drawing and annotation
- Palm rejection technology enables you to write freely without worrying about errant touch inputs from your palm or wrist resting on the screen
- Works seamlessly with myViewBoard® software for easy whiteboarding, annotation and remote collaboration
- Works with PowerPoint, Illustrator, Paint, Photoshop and other programs
- Transports easily for more engaging lessons in the classroom and at home
- Compatible with Windows, macOS and ChromeOS