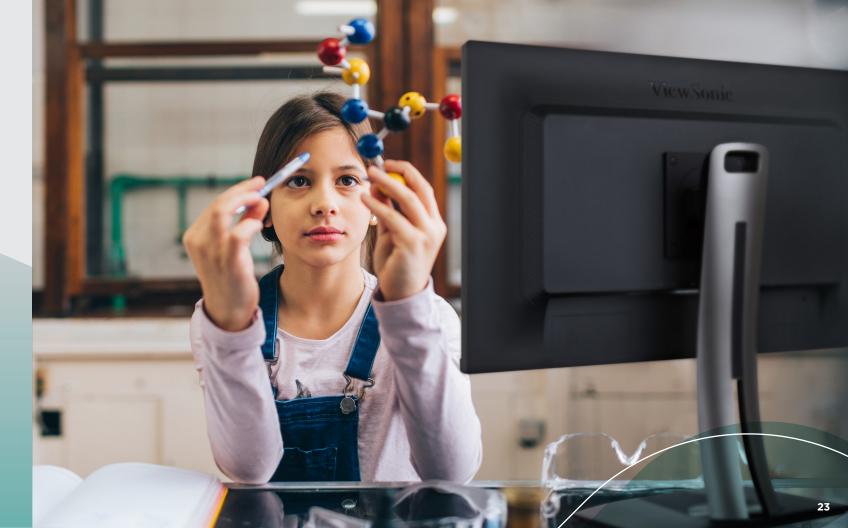

### **Desktop Displays for STEM and STEAM**

Ideal for aspiring artists, designers, creatives and more, ColorPro monitors deliver extended screen real estate and incredible color accuracy for a streamlined workflow.

- Resolutions up to 4K UHD deliver fine detail ideal for CAD/CAM work
- Ultrawide 21:9 aspect ratio on select models for more screen space and editing in long timelines
- Work in any color space: select models include support for Adobe RGB, DCI-P3 and sRGB
- Factory calibrated for color accuracy and uniformity - perfect for the arts, graphic design and video editing
- Future-proof USB-C connectivity and charging

#### **IDEAL FOR:**

- Engineering and design school departments
- Art and film departments
- AV clubs