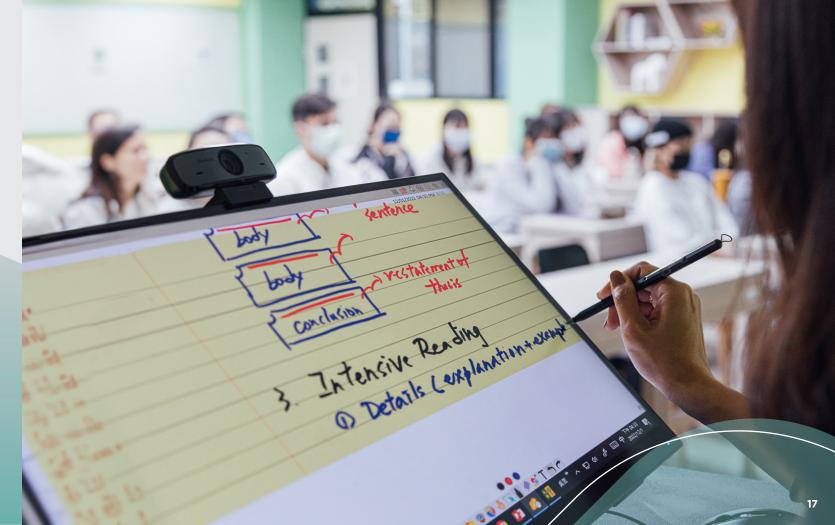

### **ViewBoard Pen Displays**

A natural handwriting experience with pressure-sensitive pens lets you add a personal touch to your lessons. Engage your students and enhance learning outcomes as you write, draw and annotate lesson in real time.

- Intuitive pressure-sensitive pens provide a natural handwriting experience for flawless writing, drawing and annotation
- Palm rejection technology enables you to write freely without worrying about errant touch inputs from your palm or wrist resting on the screen
- Works seamlessly with myViewBoard® software for easy whiteboarding, annotation and remote collaboration
- Works with PowerPoint, Illustrator, Paint, Photoshop and other programs
- Transports easily for more engaging lessons in the classroom and at home
- Compatible with Windows, macOS and ChromeOS