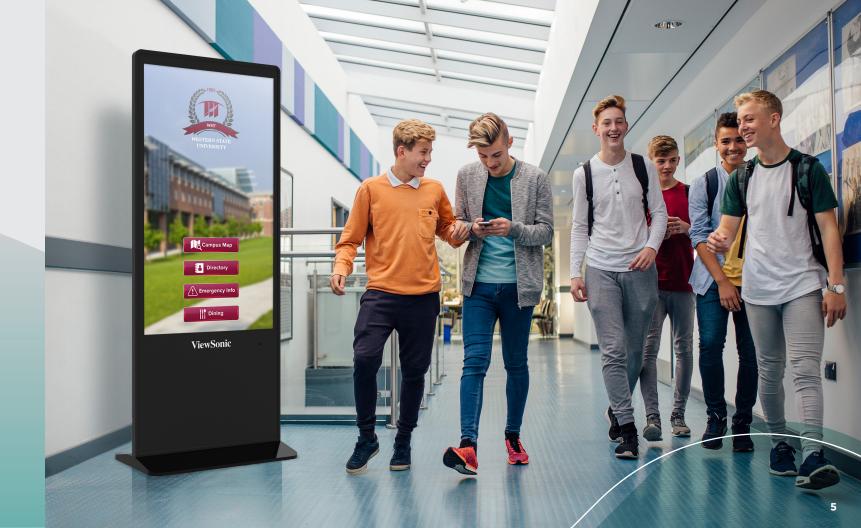

### **Digital Displays**

Instantaneous communication is key for school events, emergency notifications, and even menu board changes in the cafeteria. We provide a simple and efficient way of communicating with students, faculty, and staff—instantly, and across campus.

- Ultra HD 3840 x 2160 resolution (with various screen sizes from 43" - 98")
- Built-in media player with fast multi-core processor and large onboard storage for high impact messaging
- AirPlay support enables streaming from virtually any device
- ViewSonic Manager<sup>™</sup> and vController<sup>™</sup> software provide a simple and intuitive interface for remote management
- Durable and reliable displays with 16/7 or 24/7 operation ratings
- Crestron, Extron and AMX certification on select models for easy integration to your existing IT infrastructure

Photo

- School entrances
- Outside classrooms
- Quads/hallways/common areas
- Administration offices
- Libraries