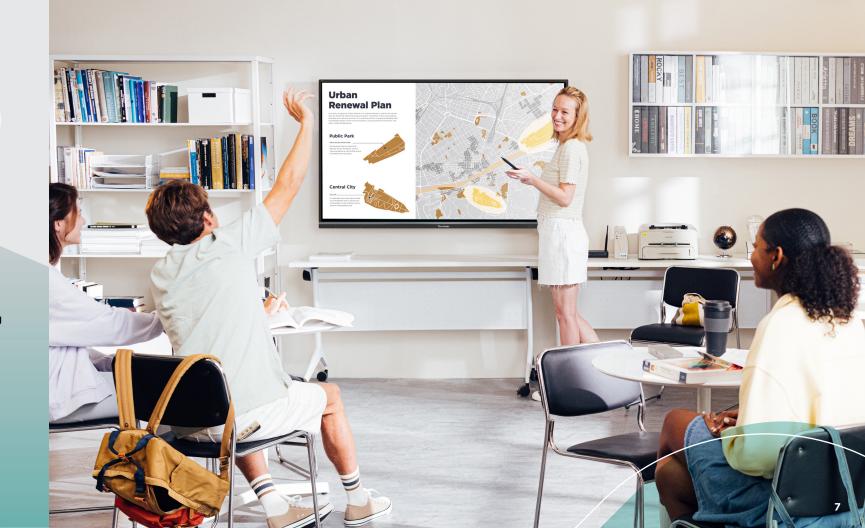

# ViewBoard® Interactive Displays

With ViewBoard interactive displays, myViewBoard® collaboration software, and optional Windows slot-in PCs, we deliver a complete turnkey solution for agile collaboration spaces – all you need to add are the tables and chairs.

- Responsive touchscreen ideal for ideation and collaboration
- Integrated screen casting encourages content sharing
- ViewSonic Manager<sup>™</sup> and vController<sup>™</sup> software provide a simple and intuitive interface for remote management
- Native integration with myViewBoard software enables teachers to present, students to collaborate, and IT teams to manage all products across the myViewBoard ecosystem

#### **IDEAL FOR:**

- Collaboration spaces
- Classrooms
- Esports coaching & broadcasting
- Esports fan viewing
- Libraries