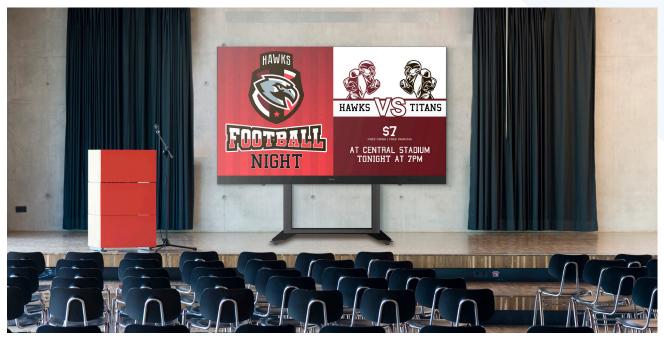

# **Big-Screen Messaging** in Any Location

Setting up a traditional video wall can be complicated, time-consuming and expensive for AV installers. But thanks to an included flight case, preassembled and foldable 135" screen and mobile cart, the ViewSonic® LDS135-151 Direct View LED Display Kit delivers easy and instant setup for board rooms, reception areas and other large venues.

#### **Impressive in any Venue**

With a huge 135" screen size, 1.5mm fine pixel pitch, slim profile, and ultra-narrow bezel, the Direct View LED display delivers a stunning, all-in-one alternative to a conventional video wall. Larger than four 67-inch LCD displays combined, this display seamlessly delivers content without lines or distortion for a more immersive visual experience.