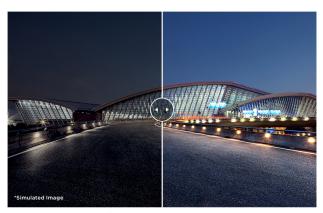

#### **High Brightness and Contrast Ratio**

With 600 nits of adjustable brightness and incredible contrast ratio, these displays deliver beautifully clear images even in rooms with high ambient light.

\*The image contained herein is simulated to reflect an image under different resolution (or scheme) for demonstration purposes only, and may not be the actual image displayed from the product.