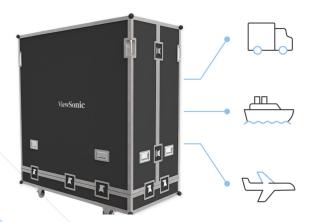

#### **Sturdy and Durable Flight Case**

The included flight case not only provides secure protection of the Direct View LED display, but also makes for swift and effortless delivery from one location to another.

#### **Usage Scenarios**

Despite its immense screen size, the display and cart can be easily folded and stored in the included flight case, enabling the entire kit to be easily shipped and moved from location to location for different events and exhibitions.