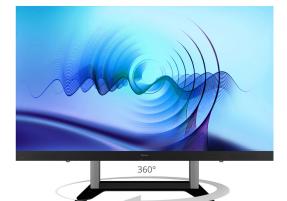

#### **Freedom of Movement**

The mobile cart also includes 360° silent wheels that allow you to move the display freely and quietly, whenever you need to. The wheels easily lock so that everything remains steady and in place.

#### **Impressive in any Venue**

With a huge 135" screen size, 1.5mm fine pixel pitch, slim profile, and ultra-narrow bezel, the Direct View LED display delivers a stunning, all-in-one alternative to a conventional video wall. Larger than four 67-inch LCD displays combined, this display seamlessly delivers content without lines or distortion for a more immersive visual experience.