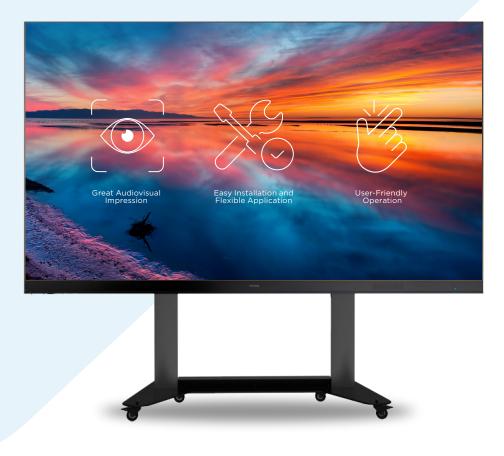

# **Big-Screen Messaging** in Any Location

Setting up a traditional video wall can be complicated, time-consuming and expensive for AV installers. But thanks to an included flight case, preassembled and foldable 135" screen and mobile cart, the ViewSonic® LDS135-151 Direct View LED Display Kit delivers easy and instant setup for board rooms, reception areas and other large venues.

### Direct View LED Mobile Display: Ready-to-Use AV Solution

Pre-assembled kit with motorized height adjustment stand

Foldable screen with a movable flight case for easy delivery

Seamless large display for immersive visual experience

#### **Impressive in any Venue**

With a huge 135" screen size, 1.5mm fine pixel pitch, slim profile, and ultra-narrow bezel, the Direct View LED display delivers a stunning, all-in-one alternative to a conventional video wall. Larger than four 67-inch LCD displays combined, this display seamlessly delivers content without lines or distortion for a more immersive visual experience.