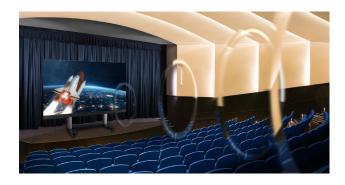

#### **Impressive in any Venue**

With a huge 135" screen size, 1.5mm fine pixel pitch, slim profile, and ultra-narrow bezel, the Direct View LED display delivers a stunning, all-in-one alternative to a conventional video wall. Larger than four 67-inch LCD displays combined, this display seamlessly delivers content without lines or distortion for a more immersive visual experience.