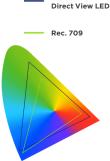

#### 120% Rec. 709 Wide Color Gamut

ViewSonic's proprietary SuperColor™ Technology features an exclusive wider color gamut that delivers 120% Rec. 709 color accuracy for amazing, lifelike color. An ultra-fast 4,440Hz refresh rate and greater contrast ratio also help to deliver smooth, stunning images.