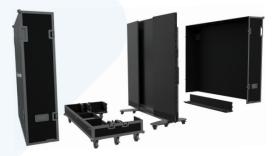

#### **Ready-to-Use Kit**

The included Direct View LED display comes with pre-assembled LED modules, cabinets, a system control box and the mobile cart. It can be set up and ready to use within just a few minutes.

#### **Sturdy and Durable Flight Case**

The included flight case not only provides secure protection of the Direct View LED display, but also makes for swift and effortless delivery from one location to another.

#### **Usage Scenarios**

Despite its immense screen size, the display and cart can be easily folded and stored in the included flight case, enabling the entire kit to be easily shipped and moved from location to location for different events and exhibitions.