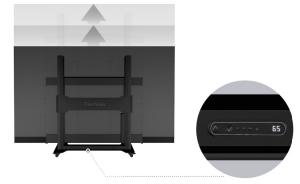

#### **Motorized Height Adjustment**

The mobile cart features a motorized height adjustment feature that enables you to easily raise the height of the installed display up to 25 inches with the simple press of a button. You can save up to three different height preferences for a custom fit in multiple spaces.