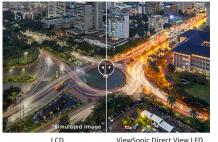

#### **Poor Image and Sound Quality**

Typically, installers combine LCD screens to create large video walls, resulting in gridlines that fail to engage the audience. Additionally, the lack of quality speakers diminishes the audio experience.

#### **Impressive in any Venue**

With a huge 135" screen size, 1.5mm fine pixel pitch, slim profile, and ultra-narrow bezel, the Direct View LED display delivers a stunning, all-in-one alternative to a conventional video wall. Larger than four 67-inch LCD displays combined, this display seamlessly delivers content without lines or distortion for a more immersive visual experience.