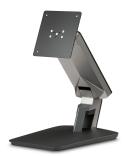

## Key Features

Put productivity at the forefront with ViewSonic® STND-060. Built for your 24" ViewSonic ID2456 interactive pen display, this sleek podium stand delivers tilt, swivel, and height adjustments for your preferred viewing angle. It also features a VESA-standard pattern of  $100 \times 100$ mm, with a 11 lbs. maximum weight capacity.

## Product **Description**

Stand for ID2456, Black