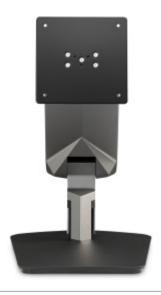

## Key Features

Put productivity at the forefront with ViewSonic® STND-060. Built for your 24" ViewSonic ID2456 interactive pen display, this sleek podium stand delivers tilt, swivel, and height adjustments for your preferred viewing angle. It also features a VESA-standard pattern of  $100 \times 100$ mm, with a 11 lbs. maximum weight capacity.

## Product **Description**

Stand for ID2456, Black