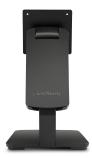

## Key Features

Put productivity at the forefront with ViewSonic® STND-060. Built for your 24" ViewSonic ID2456 interactive pen display, this sleek podium stand delivers tilt, swivel, and height adjustments for your preferred viewing angle. It also features a VESA-standard pattern of  $100 \times 100$ mm, with a 11 lbs. maximum weight capacity.

## Product **Description**

Stand for ID2456, Black