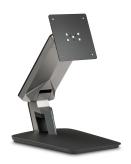

## Key Features

Put productivity at the forefront with ViewSonic® STND-060. Built for your 24" ViewSonic ID2456 interactive pen display, this sleek podium stand delivers tilt, swivel, and height adjustments for your preferred viewing angle. It also features a VESA-standard pattern of  $100 \times 100$ mm, with a 11 lbs. maximum weight capacity.

## Product **Description**

Stand for ID2456, Black