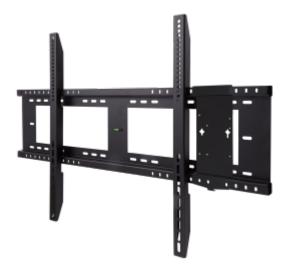

## Key Features

- Total loading weight up to 352 lbs / 160 kg
- Wall mount dimension support up to 900 x 600 mm
- M8 type screws
- Slide-in plate for use with external mini PC for VESA standard 75x75/100x100 device

## Product **Description**

Wall Mount Support Max 98" Display VESA Standard Support up to 900x616mm Max Load 150KG M8 Screw Slide-in Plate for VESA Standard 75x75/100x100 Device, Black

## Specifications

| More Information      |                           |
|-----------------------|---------------------------|
| UPC                   | 766907909227              |
| Weight Capacity       | 352 lbs                   |
| Wireless Connectivity | N/A                       |
| Packaging (in.)       | 40.0 x 11.2 x 2.6         |
| Physical (in.)        | 37.8 x 25.6 x 1.8         |
| Packaging (mm)        | 1015.0 x 285.0 x 65.0     |
| Physical (mm)         | 960.0 × 650.0 × 46.0      |
| Net (lbs)             | 14.1                      |
| Gross (lbs)           | 15.4                      |
| Warranty              | One-year limited warranty |