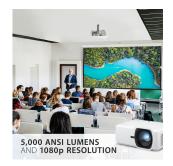

### Product **Description**

With the ViewSonic® LS740HD laser projector, you can light up every room with brilliant presentations and razor-sharp resolution. Featuring the latest laser phosphor technology, the LS740HD projector delivers 5,000 ANSI lumens of brightness to ensure crisp images even in rooms with ambient lighting. Enjoy a maintenance-free projection experience without having to deal with complicated lamp replacements. This eco-friendly projection solution features a compact design for easier transportation. Experience screen sizes up to 300" in 1080p Full HD resolution for show-stopping images designed to fill up boardrooms, lecture halls, auditoriums and other public spaces. The LS740HD laser projector comes loaded with features like 1.3x optical zoom, H/V keystone, 4 corner adjustment, 360° projection and portrait mode for easy setup and versatile applications.