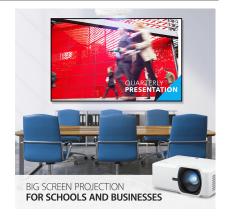

### Product **Description**

With the ViewSonic® LS740HD laser projector, you can light up every room with brilliant presentations and razor-sharp resolution. Featuring the latest laser phosphor technology, the LS740HD projector delivers 5,000 ANSI lumens of brightness to ensure crisp images even in rooms with ambient lighting. Enjoy a maintenance-free projection experience without having to deal with complicated lamp replacements. This eco-friendly projection solution features a compact design for easier transportation. Experience screen sizes up to 300" in 1080p Full HD resolution for show-stopping images designed to fill up boardrooms, lecture halls, auditoriums and other public spaces. The LS740HD laser projector comes loaded with features like 1.3x optical zoom, H/V keystone, 4 corner adjustment, 360° projection and portrait mode for easy setup and versatile applications.