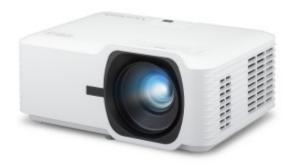

#### LS740HD - 5,000 ANSI LUMENS 1080P LASER INSTALLATION PROJECTOR

### Product **Description**

With the ViewSonic® LS740HD laser projector, you can light up every room with brilliant presentations and razor-sharp resolution. Featuring the latest laser phosphor technology, the LS740HD projector delivers 5,000 ANSI lumens of brightness to ensure crisp images even in rooms with ambient lighting. Enjoy a maintenance-free projection experience without having to deal with complicated lamp replacements. This eco-friendly projection solution features a compact design for easier transportation. Experience screen sizes up to 300" in 1080p Full HD resolution for show-stopping images designed to fill up boardrooms, lecture halls, auditoriums and other public spaces. The LS740HD laser projector comes loaded with features like 1.3x optical zoom, H/V keystone, 4 corner adjustment, 360° projection and portrait mode for easy setup and versatile applications.